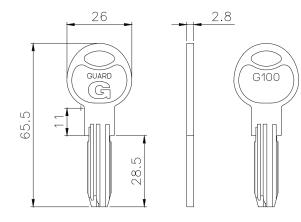

## Technical information

| Cylinder materials | Cylinder: MS 58 Brass<br>Key: Brass, nickel plated<br>Cam: Sintered steel<br>Springs: Stainless steel (inox)                                                                                                                     |
|--------------------|----------------------------------------------------------------------------------------------------------------------------------------------------------------------------------------------------------------------------------|
| Availabe sizes     | Minimum length per side: 31 mm, e.g. total min. 31/31<br>Other sizes: 35 mm and further 5 mm steps up to 70 mm (max. total size 120 mm)<br>Maximum total length: 120 mm<br>Maximum length per side: 70 mm, e.g. total max. 70/50 |
| Available finishes | Nickel Plated, brass upon request                                                                                                                                                                                                |
| Scope of supply    | 3 keys included. 5 keys included upon request                                                                                                                                                                                    |