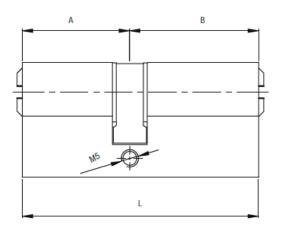

## Technical information

| Cylinder materials | Cylinder: MS 58 Brass<br>Key: Brass, nickel plated<br>Cam: Sintered steel<br>Springs: Stainless steel (inox)                                                                                                                     |
|--------------------|----------------------------------------------------------------------------------------------------------------------------------------------------------------------------------------------------------------------------------|
| Availabe sizes     | Minimum length per side: 31 mm, e.g. total min. 31/31<br>Other sizes: 35 mm and further 5 mm steps up to 70 mm (max. total size 120 mm)<br>Maximum total length: 120 mm<br>Maximum length per side: 70 mm, e.g. total max. 70/50 |
| Available finishes | Nickel Plated, brass upon request                                                                                                                                                                                                |
| Scope of supply    | 3 keys included. 5 keys included upon request                                                                                                                                                                                    |