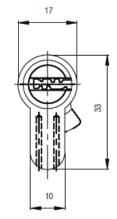

## Technical information

| Cylinder materials | Cylinder: MS 58 Brass<br>Key: Brass, nickel plated<br>Cam: Sintered steel<br>Springs: Stainless steel (inox)                                                                                                                     |
|--------------------|----------------------------------------------------------------------------------------------------------------------------------------------------------------------------------------------------------------------------------|
| Availabe sizes     | Minimum length per side: 31 mm, e.g. total min. 31/31<br>Other sizes: 35 mm and further 5 mm steps up to 70 mm (max. total size 120 mm)<br>Maximum total length: 120 mm<br>Maximum length per side: 70 mm, e.g. total max. 70/50 |
| Available finishes | Nickel Plated, brass upon request                                                                                                                                                                                                |
| Scope of supply    | 3 keys included. 5 keys included upon request                                                                                                                                                                                    |